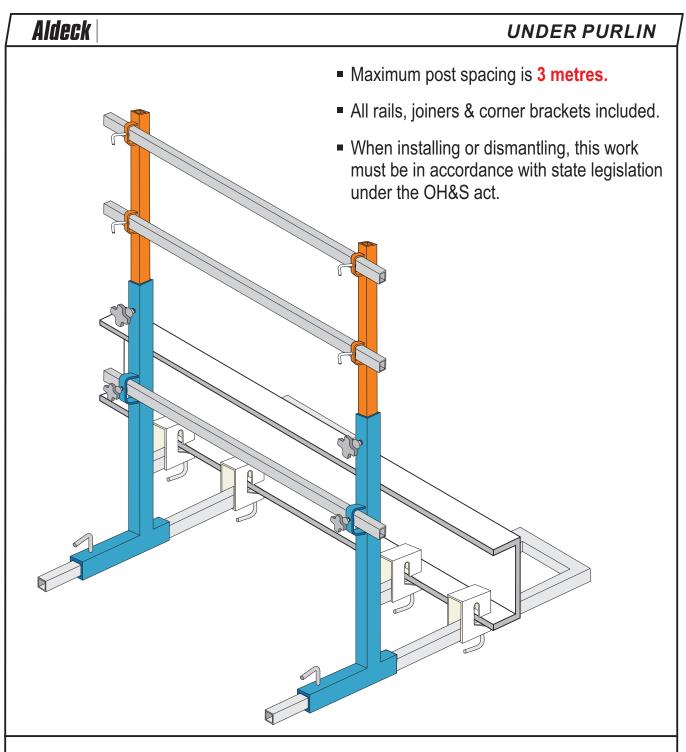

## J Bar / PFC Handrail

*Lighter weight with less components than similar competitors products, improving site productivity.* 