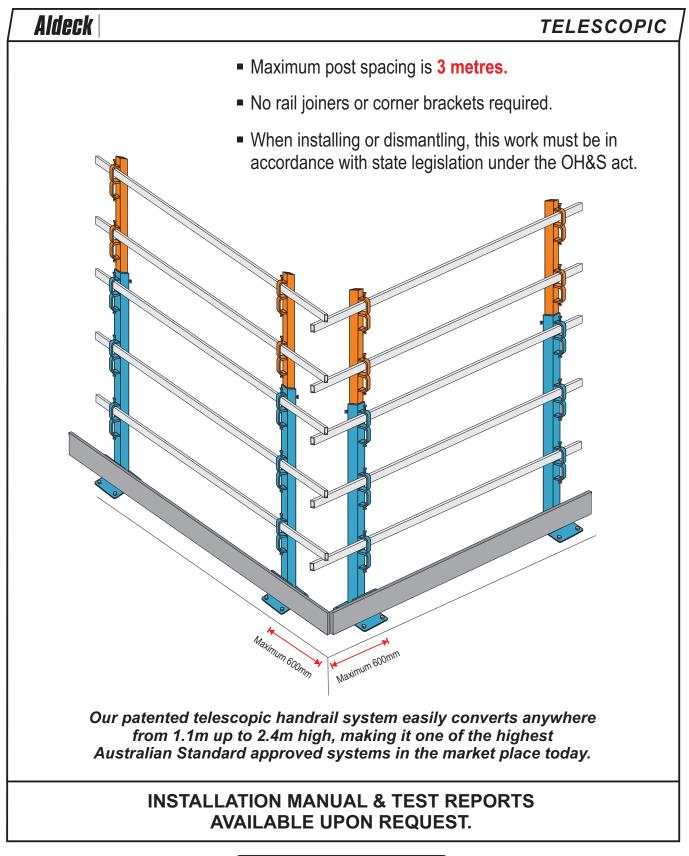

## **Telescopic Handrail System (Alternate Set Up)**

- The post is then attached to the spigot and moved up during the course of the concrete slab being poured.
- Once the slab is poured the handrail base can be fixed to it, allowing the handrail to be employed anywhere up to 2.4m high.
- This installation method saves labour by only requiring one handrail system for the duration of a project.

# **Telescopic Handrail System (Alternate Set Up)**

Australian Patent No. 2017101261