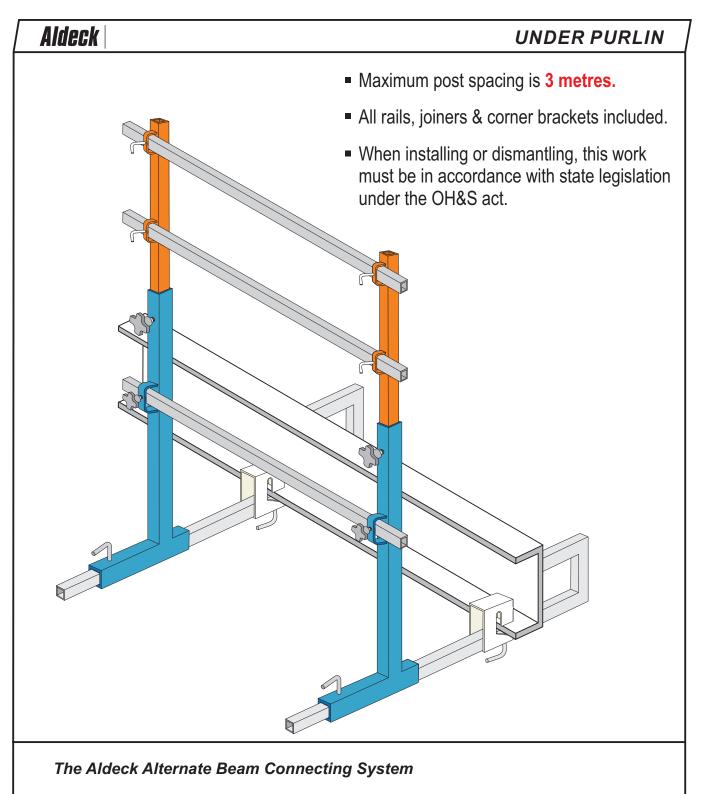

# J Bar / PFC Handrail (Alternate)

The Aldeck Alternate Beam Connecting System

*Lighter weight with less components than similar competitors products, improving site productivity.* 