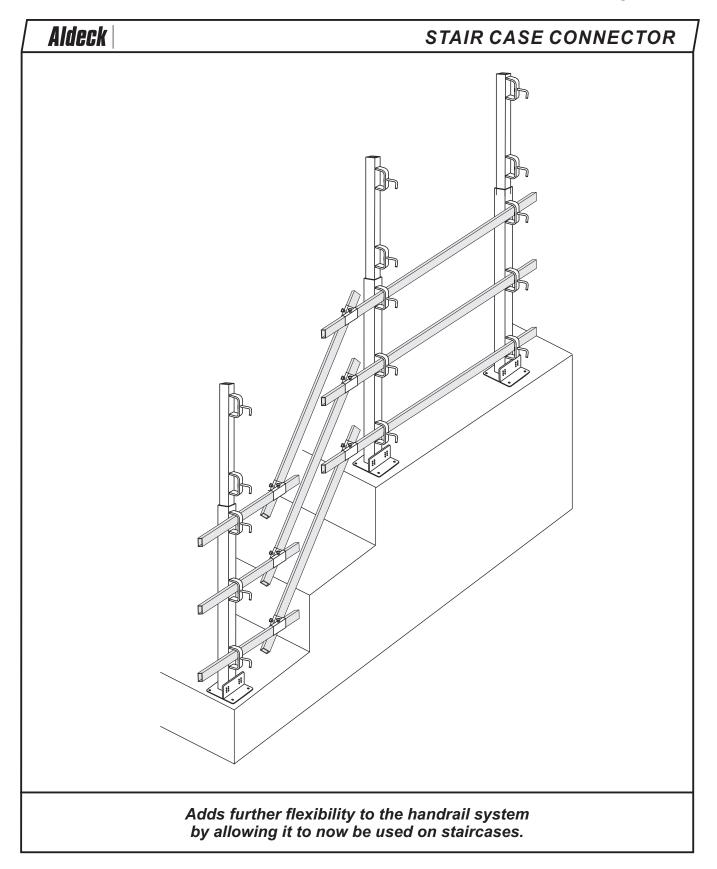

## **Telescopic Handrail System (Alternate Set Up)**

- The post is then attached to the spigot and moved up during the course of the concrete slab being poured.
- Once the slab is poured the handrail base can be fixed to it, allowing the handrail to be employed anywhere up to 2.4m high.
- This installation method saves labour by only requiring one handrail system for the duration of a project.

# **Telescopic Handrail System (Alternate Set Up)**

Australian Patent No. 2017101261