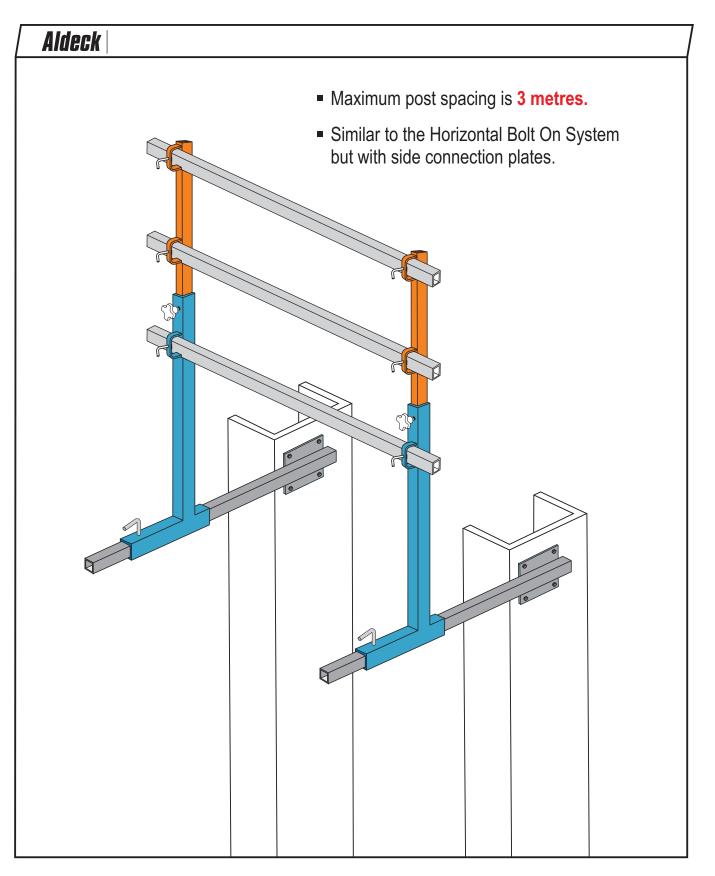

lication**





#### **Clamp on Bracket**





#### **Bolt on Bracket**





# Purlin Handrail (Under Slung)





## **Purlin Handrail (Gable End)**



*Lighter weight with less components than similar competitors products, improving site productivity.* 



## J Bar / PFC Handrail



*Lighter weight with less components than similar competitors products, improving site productivity.* 



# J Bar / PFC Handrail (Alternate)



The Aldeck Alternate Beam Connecting System

*Lighter weight with less components than similar competitors products, improving site productivity.* 



# I Beam Handrail





# Purlin Handrail (Under Slung Offset)





## **Timber Beam Handrail (Offset)**





#### **Timber Beam Handrail**





# Horizontal Bolt On Handrail





## Side Mount Horizontal Bolt On System





# **Blue Steel Bolt On Handrail**





### **Roof Mounted Handrail System**





## **Roof Mounted Handrail System**





# **Balcony Handrail System**





# **Sheet Pile System**