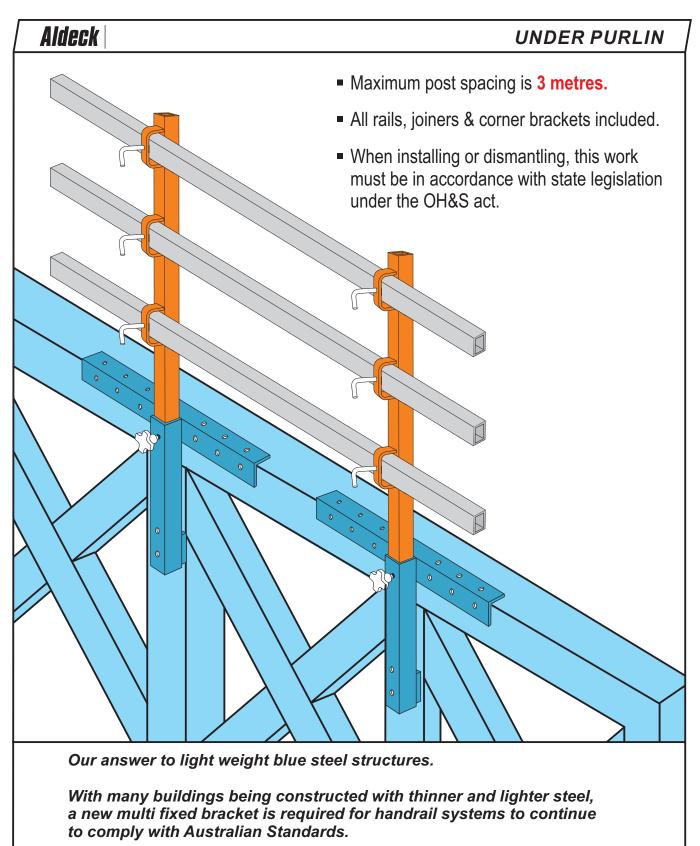

**





#### **Bolt on Bracket**





# Purlin Handrail (Under Slung)





## **Purlin Handrail (Gable End)**



*Lighter weight with less components than similar competitors products, improving site productivity.* 



## J Bar / PFC Handrail



*Lighter weight with less components than similar competitors products, improving site productivity.* 



# J Bar / PFC Handrail (Alternate)



The Aldeck Alternate Beam Connecting System

*Lighter weight with less components than similar competitors products, improving site productivity.* 



# I Beam Handrail





# Purlin Handrail (Under Slung Offset)





## **Timber Beam Handrail (Offset)**





#### **Timber Beam Handrail**





# Horizontal Bolt On Handrail





## Side Mount Horizontal Bolt On System





# **Blue Steel Bolt On Handrail**





### **Roof Mounted Handrail System**





## **Roof Mounted Handrail System**





# **Balcony Handrail System**





# **Sheet Pile System**