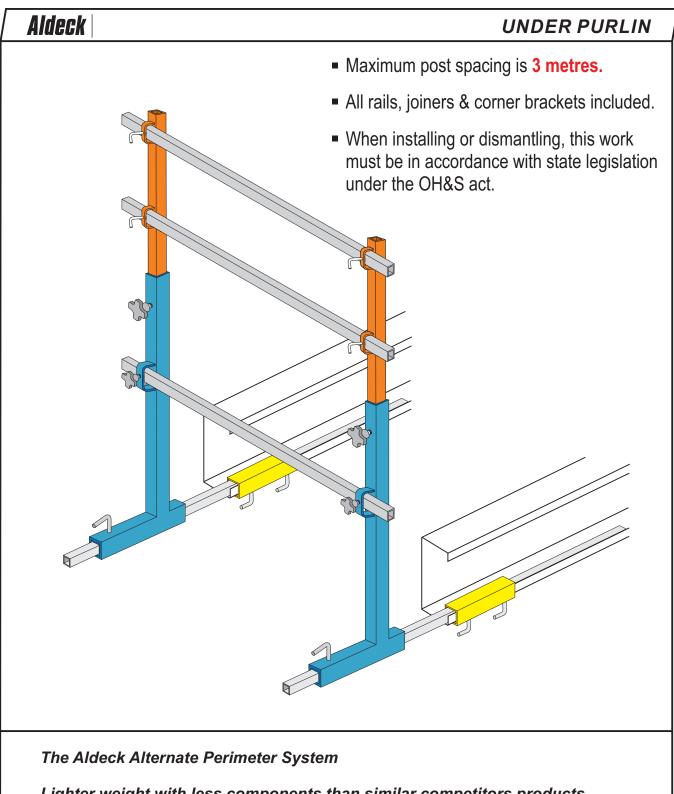

## **Purlin Handrail (Gable End)**

*Lighter weight with less components than similar competitors products, improving site productivity.* 