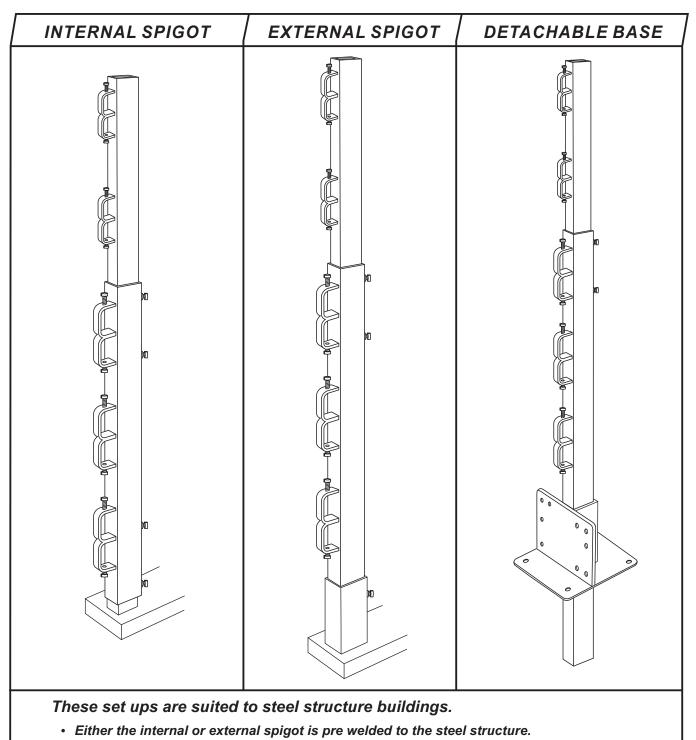

andrail                                       | 17   |
| Purlin Handrail (Under Slung Offset)                  | 18   |
| Timber Beam Handrail (Offset)                         | 19   |
| Timber Beam Handrail                                  | 20   |
| Horizontal Bolt On Handrail                           | 21   |
| Side Mount Horizontal Bolt On System                  | 22   |
| Blue Steel Bracket                                    | 23   |
| Roof Mounted Handrail System (Screw Down) + Gable End | 24   |
| Roof Mounted Handrail System (Clamp On) + Gable End   | 25   |
| Balcony Handrail System                               | 26   |
| Universal Bracket                                     | 27   |





Australian Patent No. 2017101261



## **Telescopic Handrail System (Alternate Set Up)**



- The post is then attached to the spigot and moved up during the course of the concrete slab being poured.
- Once the slab is poured the handrail base can be fixed to it, allowing the handrail to be employed anywhere up to 2.4m high.
- This installation method saves labour by only requiring one handrail system for the duration of a project.



# **Telescopic Handrail System (Alternate Set Up)**











Australian Patent No. 2017101261







#### **Bumper Stop System**





#### **Perimeter Handrail**





## **Gable End Application**





#### **Clamp on Bracket**





#### **Bolt on Bracket**





# Purlin Handrail (Under Slung)





## **Purlin Handrail (Gable End)**



*Lighter weight with less components than similar competitors products, improving site productivity.* 



## J B