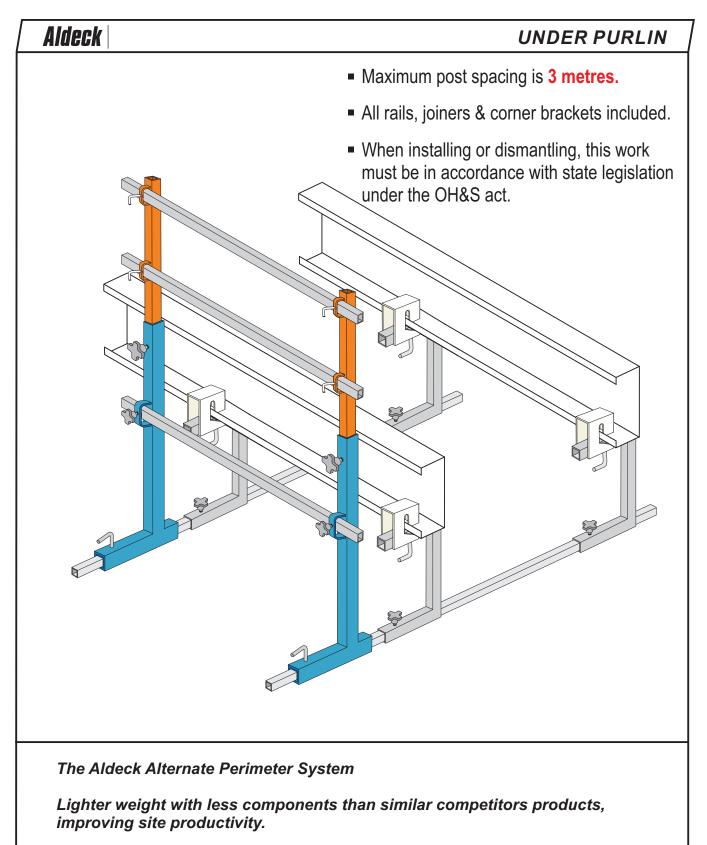

# J Bar / PFC Handrail (Alternate)

The Aldeck Alternate Beam Connecting System

*Lighter weight with less components than similar competitors products, improving site productivity.* 