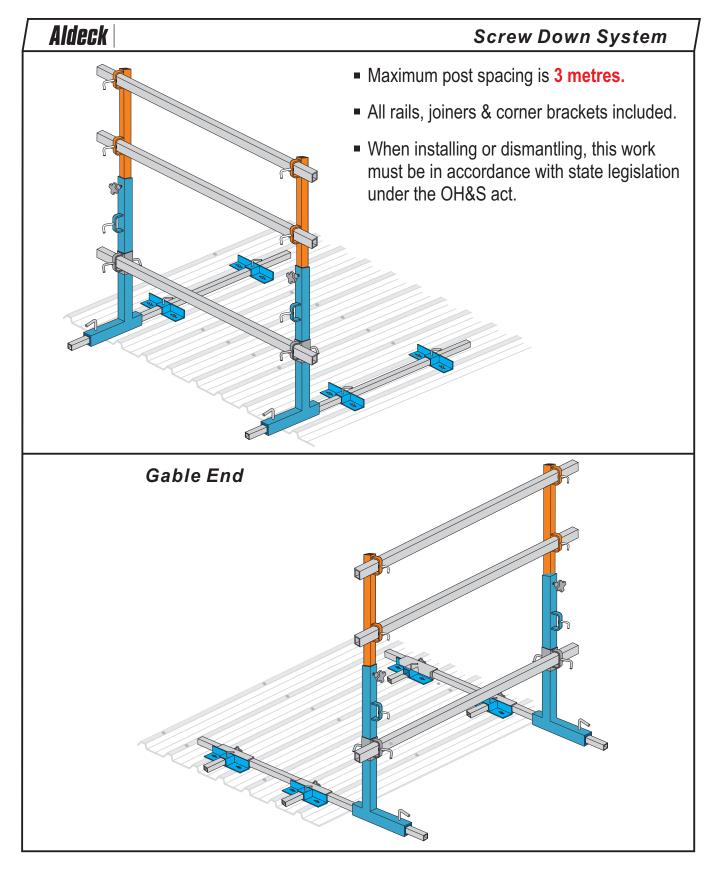

rlin Handrail (Under Slung)





## **Purlin Handrail (Gable End)**



*Lighter weight with less components than similar competitors products, improving site productivity.* 



## J Bar / PFC Handrail



*Lighter weight with less components than similar competitors products, improving site productivity.* 



# J Bar / PFC Handrail (Alternate)



The Aldeck Alternate Beam Connecting System

*Lighter weight with less components than similar competitors products, improving site productivity.* 



# I Beam Handrail





# Purlin Handrail (Under Slung Offset)





## **Timber Beam Handrail (Offset)**





#### **Timber Beam Handrail**





# Horizontal Bolt On Handrail





## Side Mount Horizontal Bolt On System





# **Blue Steel Bolt On Handrail**





### **Roof Mounted Handrail System**





## **Roof Mounted Handrail System**





# **Balcony Handrail System**





# **Sheet Pile System**