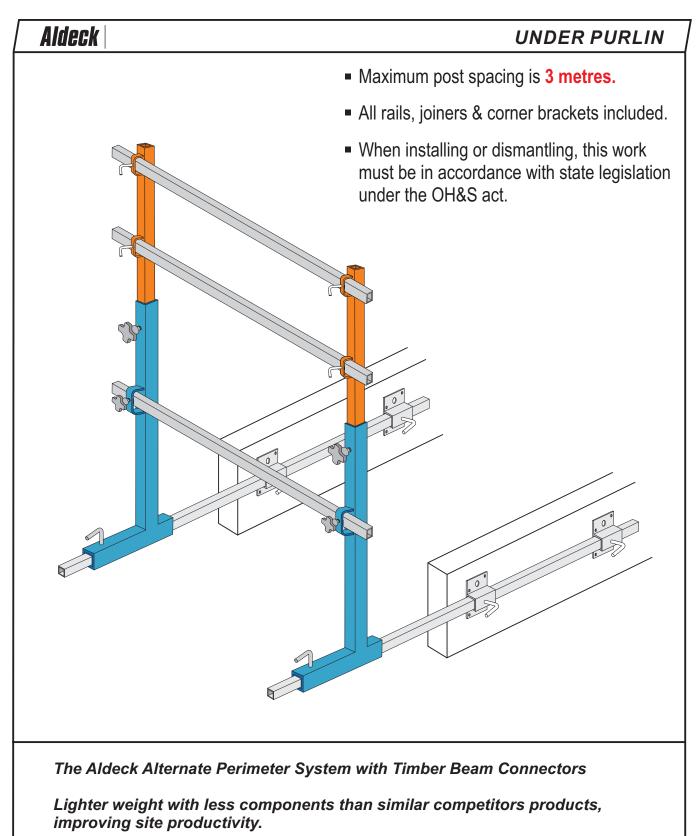

**Bumper Stop System**





#### **Perimeter Handrail**





## **Gable End Application**





#### **Clamp on Bracket**





#### **Bolt on Bracket**





# Purlin Handrail (Under Slung)





## **Purlin Handrail (Gable End)**



*Lighter weight with less components than similar competitors products, improving site productivity.* 



## J Bar / PFC Handrail



*Lighter weight with less components than similar competitors products, improving site productivity.* 



# J Bar / PFC Handrail (Alternate)



The Aldeck Alternate Beam Connecting System

*Lighter weight with less components than similar competitors products, improving site productivity.* 



# I Beam Handrail





# Purlin Handrail (Under Slung Offset)





## **Timber Beam Handrail (Offset)**





#### **Timber Beam Handrail**





# Horizontal Bolt On Handrail





## Side Mount Horizontal Bolt On System





# **Blue Steel Bolt On Handrail**





### **Roof Mounted Handrail System**





## **Roof Mounted Handrail System**





# **Balcony Handrail System**





# **Sheet Pile System**