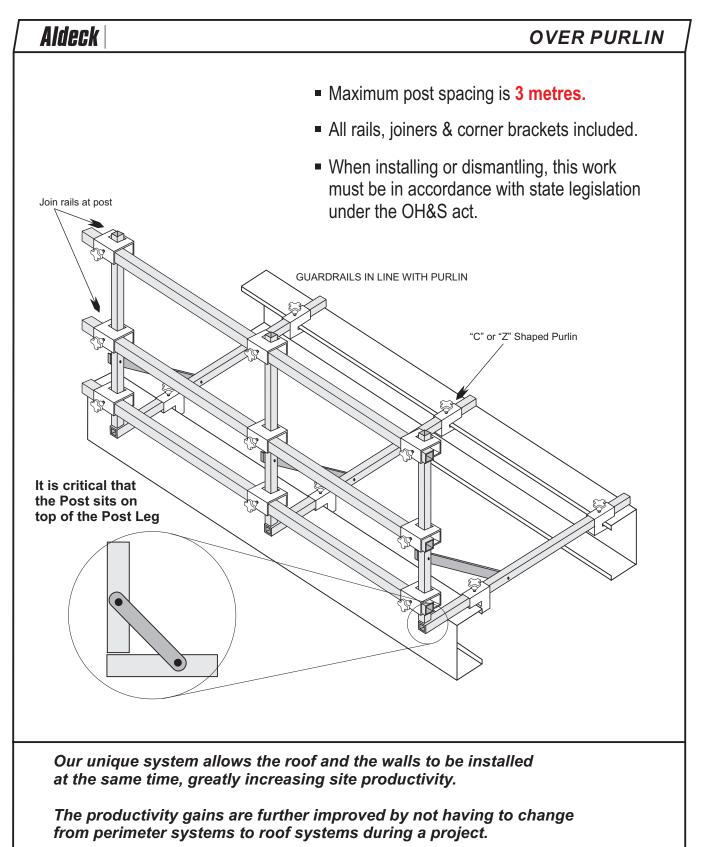

of Mounted Handrail System (Clamp On) + Gable End   | 25   |
| Balcony Handrail System                               | 26   |
| Universal Bracket                                     | 27   |





Australian Patent No. 2017101261



## **Telescopic Handrail System (Alternate Set Up)**



- The post is then attached to the spigot and moved up during the course of the concrete slab being poured.
- Once the slab is poured the handrail base can be fixed to it, allowing the handrail to be employed anywhere up to 2.4m high.
- This installation method saves labour by only requiring one handrail system for the duration of a project.



# **Telescopic Handrail System (Alternate Set Up)**











Australian Patent No. 2017101261







#### **Bumper Stop System**





#### **Perimeter Handrail**





## **Gable End Application**





#### **Clamp on Bracket**





#### **Bolt on Bracket**





# Purlin Handrail (Under Slung)





## **Purlin Handrail (Gable End)**



*Lighter weight with less components than similar competitors products, improving site productivity.* 



## J Bar / PFC Handrail



*Lighter weight with less components than similar competitors products, improving site productivity.* 



# J Bar / PFC Handrail (Alternate)



The Aldeck Alternate Beam Connecting System

*Lighter weight with less components than similar competitors products, improving site productivity.* 



# I Beam Handrail





# Purlin Handrail (Under Slung Offset)





## **Timber Beam Handrail (Offset)**





#### **Timber Beam Handrail**





# Horizontal Bolt On Handrail





## Side Mount Horiz