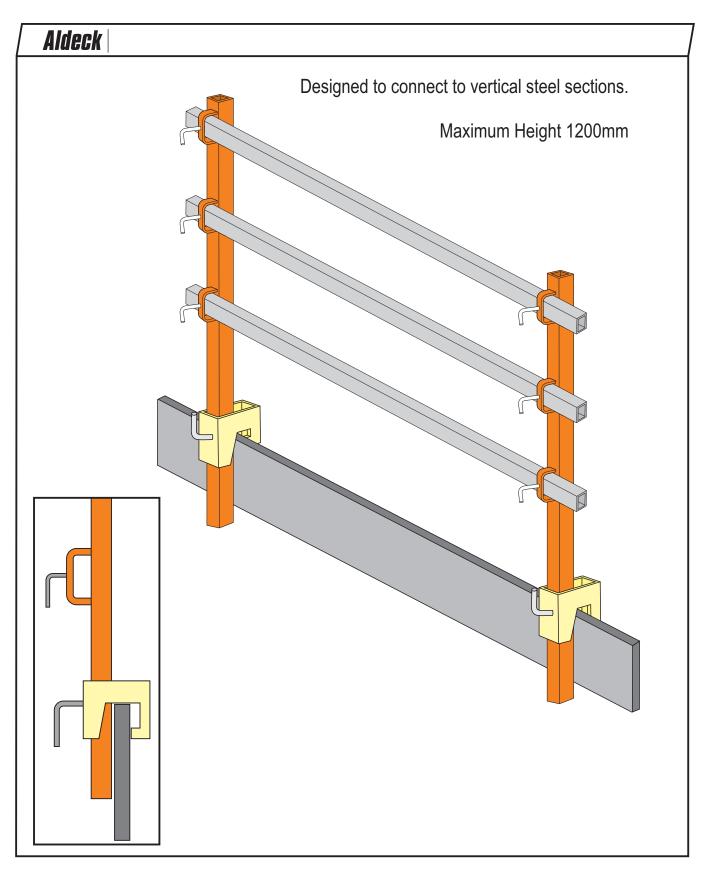

## J Bar / PFC Handrail

*Lighter weight with less components than similar competitors products, improving site productivity.* 

# J Bar / PFC Handrail (Alternate)

The Aldeck Alternate Beam Connecting System

*Lighter weight with less components than similar competitors products, improving site productivity.* 