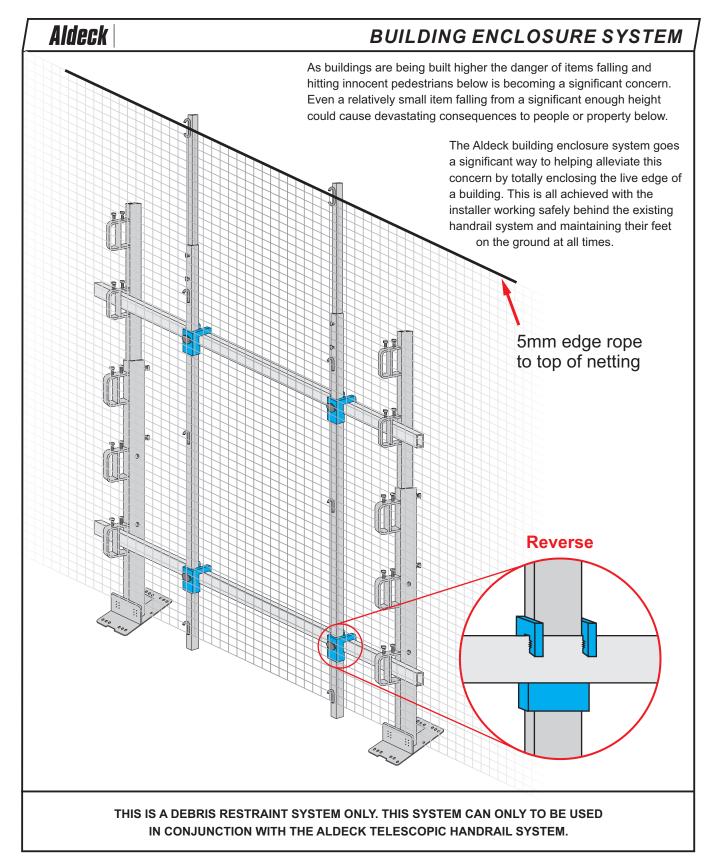

## **Telescopic Handrail System (Alternate Set Up)**

- The post is then attached to the spigot and moved up during the course of the concrete slab being poured.
- Once the slab is poured the handrail base can be fixed to it, allowing the handrail to be employed anywhere up to 2.4m high.
- This installation method saves labour by only requiring one handrail system for the duration of a project.

# **Telescopic Handrail System (Alternate Set Up)**

Australian Patent No. 2017101261