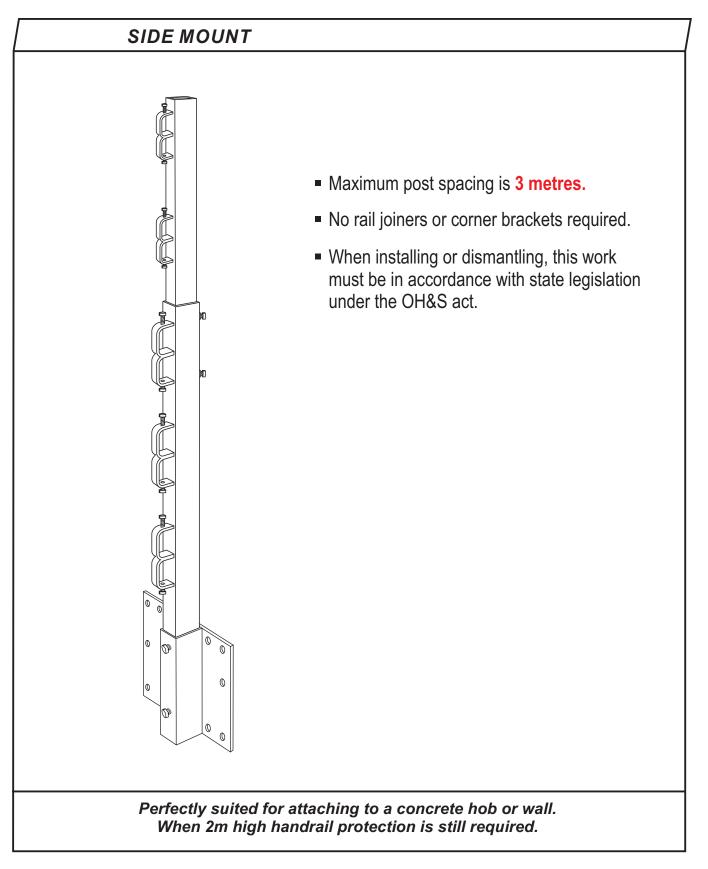

| 23   |
| Roof Mounted Handrail System (Screw Down) + Gable End | 24   |
| Roof Mounted Handrail System (Clamp On) + Gable End   | 25   |
| Balcony Handrail System                               | 26   |
| Universal Bracket                                     | 27   |





Australian Patent No. 2017101261



## **Telescopic Handrail System (Alternate Set Up)**



- The post is then attached to the spigot and moved up during the course of the concrete slab being poured.
- Once the slab is poured the handrail base can be fixed to it, allowing the handrail to be employed anywhere up to 2.4m high.
- This installation method saves labour by only requiring one handrail system for the duration of a project.



# **Telescopic Handrail System (Alternate Set Up)**











Australian Patent No. 2017101261







#### **Bumper Stop System**





#### **Perimeter Handrail**





## **Gable End Application**





#### **Clamp on Bracket**





#### **Bolt on Bracket**





# Purlin Handrail (Under Slung)





## **Purlin Handrail (Gable End)**



*Lighter weight with less components than similar competitors products, improving site productivity.* 



## J Bar / PFC Handrail



*Lighter weight with less components than similar competitors products, improving site productivity.* 



# J Bar / PFC Handrail (Alternate)



The Aldeck Alternate Beam Connecting System

*Lighter weight with less components than similar competitors products, improving site productivity.* 



# I Beam Handrail





# Purlin Handrail (Under Slung Offset)





## **Timber Beam Ha