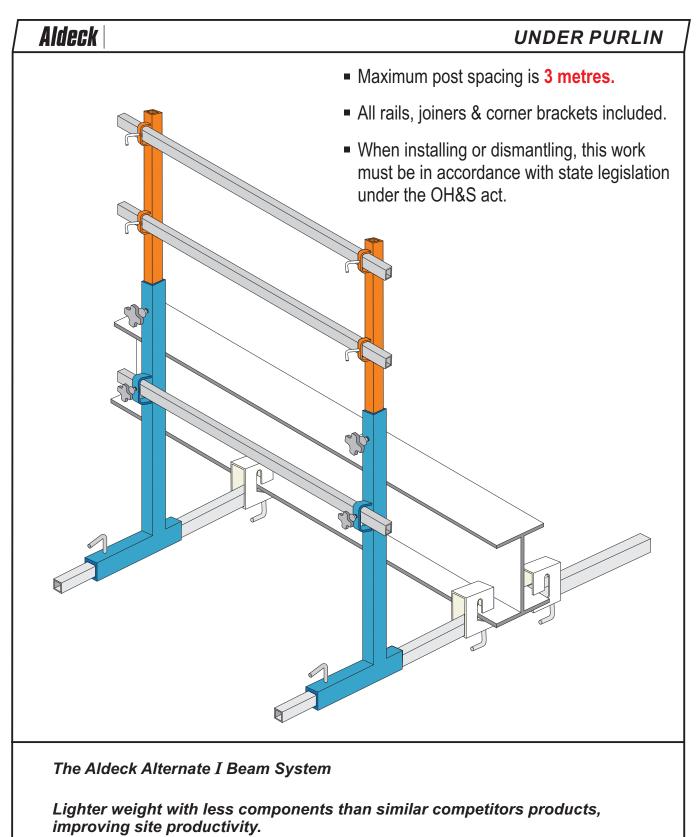

a project.



# **Telescopic Handrail System (Alternate Set Up)**











Australian Patent No. 2017101261







#### **Bumper Stop System**





#### **Perimeter Handrail**





## **Gable End Application**





#### **Clamp on Bracket**





#### **Bolt on Bracket**





# Purlin Handrail (Under Slung)





## **Purlin Handrail (Gable End)**



*Lighter weight with less components than similar competitors products, improving site productivity.* 



## J Bar / PFC Handrail



*Lighter weight with less components than similar competitors products, improving site productivity.* 



# J Bar / PFC Handrail (Alternate)



The Aldeck Alternate Beam Connecting System

*Lighter weight with less components than similar competitors products, improving site productivity.* 



# I Beam Handrail





# Purlin Handrail (Under Slung Offset)





## **Timber Beam Handrail (Offset)**





#### **Timber Beam Handrail**





# Horizontal Bolt On Handrail





## Side Mount Horizontal Bolt On System





# **Blue Steel Bolt On Handrail**





### **Roof Mounted Handrail System**





## **Roof Mounted Handrail System**





# **Balcony Handrail System**





# **Sheet Pile System**