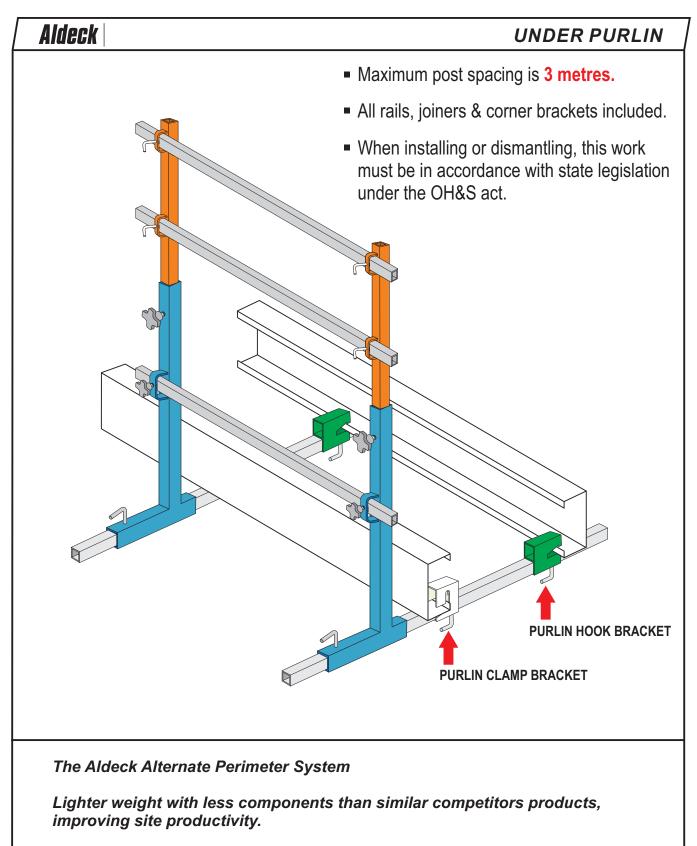

ersal Bracket                                     | 27   |





Australian Patent No. 2017101261



## **Telescopic Handrail System (Alternate Set Up)**



- The post is then attached to the spigot and moved up during the course of the concrete slab being poured.
- Once the slab is poured the handrail base can be fixed to it, allowing the handrail to be employed anywhere up to 2.4m high.
- This installation method saves labour by only requiring one handrail system for the duration of a project.



# **Telescopic Handrail System (Alternate Set Up)**











Australian Patent No. 2017101261







#### **Bumper Stop System**





#### **Perimeter Handrail**





## **Gable End Application**





#### **Clamp on Bracket**





#### **Bolt on Bracket**





# Purlin Handrail (Under Slung)





## **Purlin Handrail (Gable End)**



*Lighter weight with less components than similar competitors products, improving site productivity.* 



## J Bar / PFC Handrail



*Lighter weight with less components than similar competitors products, improving site productivity.* 



# J Bar / PFC Handrail (Alternate)



The Aldeck Alternate Beam Connecting System

*Lighter weight with less components than similar competitors products, improving site productivity.* 



# I Beam Handrail





# Purlin Handrail (Under Slung Offset)





## **Timber Beam Handrail (Offset)**





#### **Timber Beam Handrail**





# Horizontal Bolt On Handrail





## Side Mount Horizontal Bolt On System





# **Blue Steel Bolt On Handrail**





### **Roof Mounted Handrail System**





## **Roof Mounted Handrai