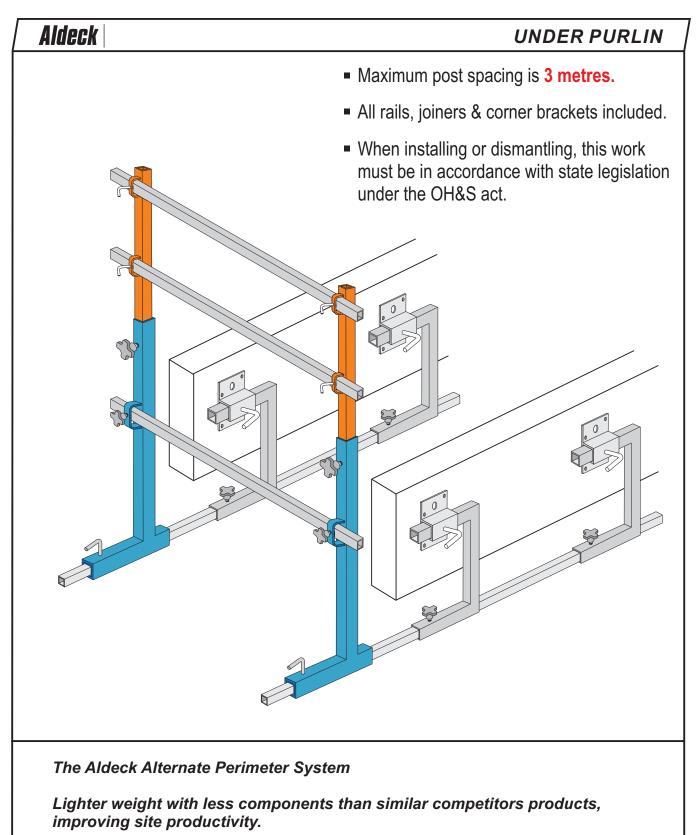

# J Bar / PFC Handrail (Alternate)

The Aldeck Alternate Beam Connecting System

*Lighter weight with less components than similar competitors products, improving site productivity.* 