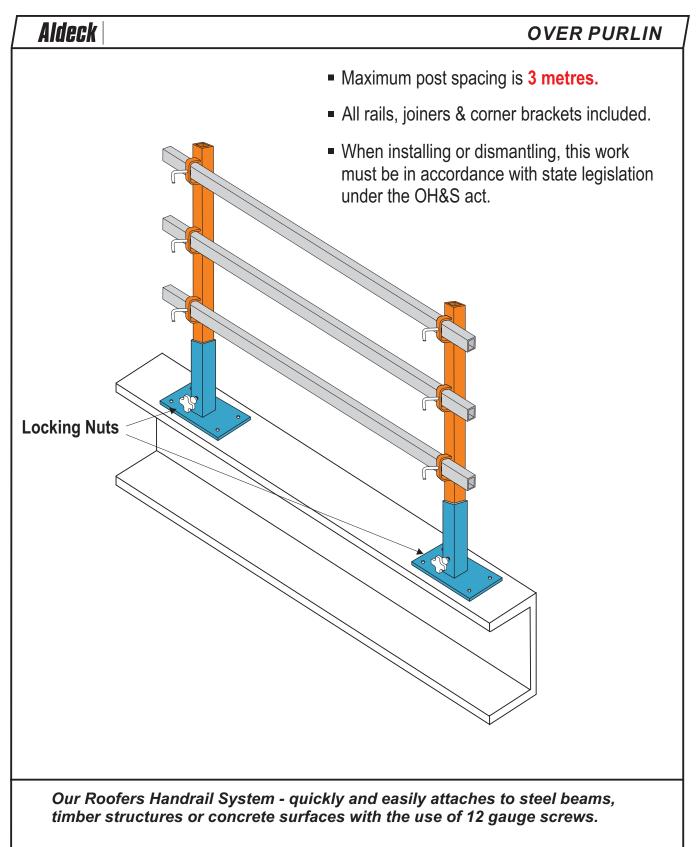

| 26   |
| Universal Bracket                                     | 27   |





Australian Patent No. 2017101261



## **Telescopic Handrail System (Alternate Set Up)**



- The post is then attached to the spigot and moved up during the course of the concrete slab being poured.
- Once the slab is poured the handrail base can be fixed to it, allowing the handrail to be employed anywhere up to 2.4m high.
- This installation method saves labour by only requiring one handrail system for the duration of a project.



# **Telescopic Handrail System (Alternate Set Up)**











Australian Patent No. 2017101261







#### **Bumper Stop System**





#### **Perimeter Handrail**





## **Gable End Application**





#### **Clamp on Bracket**





#### **Bolt on Bracket**





# Purlin Handrail (Under Slung)





## **Purlin Handrail (Gable End)**



*Lighter weight with less components than similar competitors products, improving site productivity.* 



## J Bar / PFC Handrail



*Lighter weight with less components than similar competitors products, improving site productivity.* 



# J Bar / PFC Handrail (Alternate)



The Aldeck Alternate Beam Connecting System

*Lighter weight with less components than similar competitors products, improving site productivity.* 



# I Beam Handrail





# Purlin Handrail (Under Slung Offset)





## **Timber Beam Handrail (Offset)**





#### **Timber Beam Handrail**





# Horizontal Bolt On Handrail





## Side Mount Horizontal Bolt On System





# **Blue Steel Bolt On Handrail**





### **Roof Mounted Handrail Sy