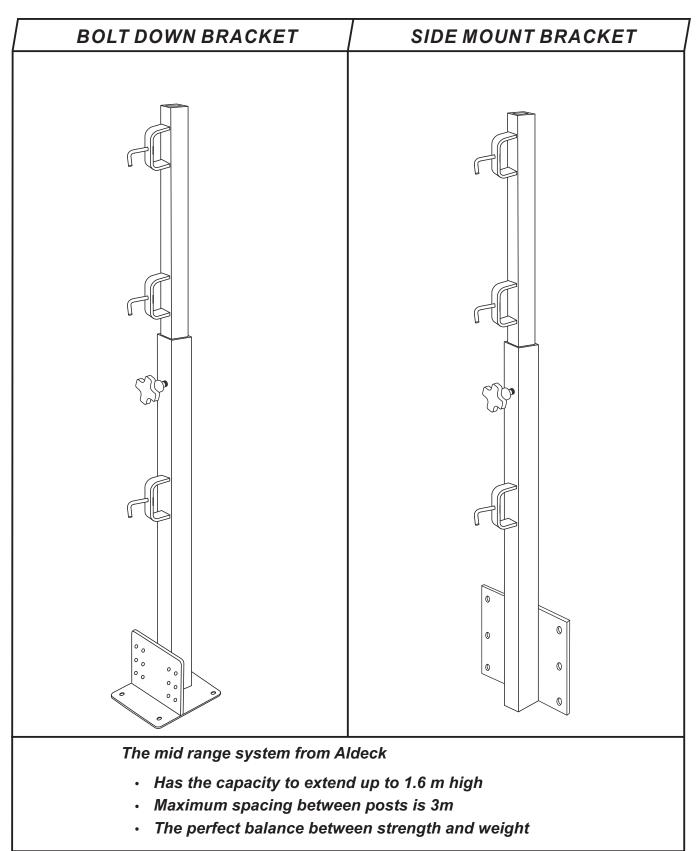

## **Telescopic Handrail System (Alternate Set Up)**

- The post is then attached to the spigot and moved up during the course of the concrete slab being poured.
- Once the slab is poured the handrail base can be fixed to it, allowing the handrail to be employed anywhere up to 2.4m high.
- This installation method saves labour by only requiring one handrail system for the duration of a project.

# **Telescopic Handrail System (Alternate Set Up)**

Australian Patent No. 2017101261