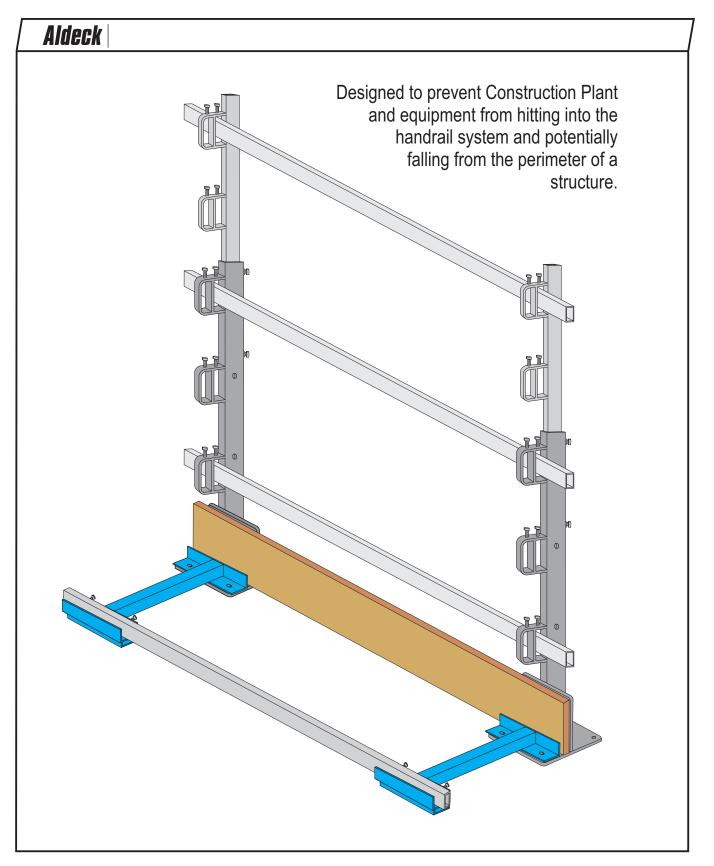

w Down) + Gable End | 24   |
| Roof Mounted Handrail System (Clamp On) + Gable End   | 25   |
| Balcony Handrail System                               | 26   |
| Universal Bracket                                     | 27   |





Australian Patent No. 2017101261



## **Telescopic Handrail System (Alternate Set Up)**



- The post is then attached to the spigot and moved up during the course of the concrete slab being poured.
- Once the slab is poured the handrail base can be fixed to it, allowing the handrail to be employed anywhere up to 2.4m high.
- This installation method saves labour by only requiring one handrail system for the duration of a project.



# **Telescopic Handrail System (Alternate Set Up)**











Australian Patent No. 2017101261







#### **Bumper Stop System**





#### **Perimeter Handrail**





## **Gable End Application**





#### **Clamp on Bracket**





#### **Bolt on Bracket**





# Purlin Handrail (Under Slung)





## **Purlin Handrail (Gable End)**



*Lighter weight with less components than similar competitors products, improving site productivity.* 



## J Bar / PFC Handrail



*Lighter weight with less components than similar competitors products, improving site productivity.* 



# J Bar / PFC Handrail (Alternate)



The Aldeck Alternate Beam Connecting System

*Lighter weight with less components than similar competitors products, improving site productivity.* 



# I Beam Handrail





# Purlin Handrail (Under Slung Offset)





## **Timber Beam Handrail (Offset)**





#### **Timber Beam Handrail**





# Horizontal Bolt On