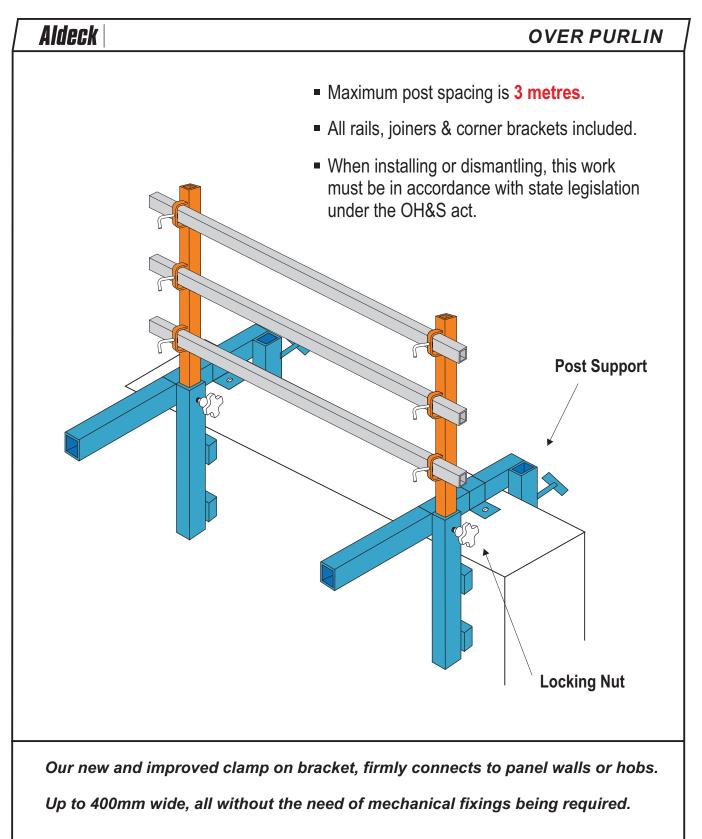

lcony Handrail System                               | 26   |
| Universal Bracket                                     | 27   |





Australian Patent No. 2017101261



## **Telescopic Handrail System (Alternate Set Up)**



- The post is then attached to the spigot and moved up during the course of the concrete slab being poured.
- Once the slab is poured the handrail base can be fixed to it, allowing the handrail to be employed anywhere up to 2.4m high.
- This installation method saves labour by only requiring one handrail system for the duration of a project.



# **Telescopic Handrail System (Alternate Set Up)**











Australian Patent No. 2017101261







#### **Bumper Stop System**





#### **Perimeter Handrail**





## **Gable End Application**





#### **Clamp on Bracket**





#### **Bolt on Bracket**





# Purlin Handrail (Under Slung)





## **Purlin Handrail (Gable End)**



*Lighter weight with less components than similar competitors products, improving site productivity.* 



## J Bar / PFC Handrail



*Lighter weight with less components than similar competitors products, improving site productivity.* 



# J Bar / PFC Handrail (Alternate)



The Aldeck Alternate Beam Connecting System

*Lighter weight with less components than similar competitors products, improving site productivity.* 



# I Beam Handrail





# Purlin Handrail (Under Slung Offset)





## **Timber Beam Handrail (Offset)**





#### **Timber Beam Handrail**





# Horizontal Bolt On Handrail





## Side Mount Horizontal Bolt On System





# **Blue Steel Bolt On Handrail**