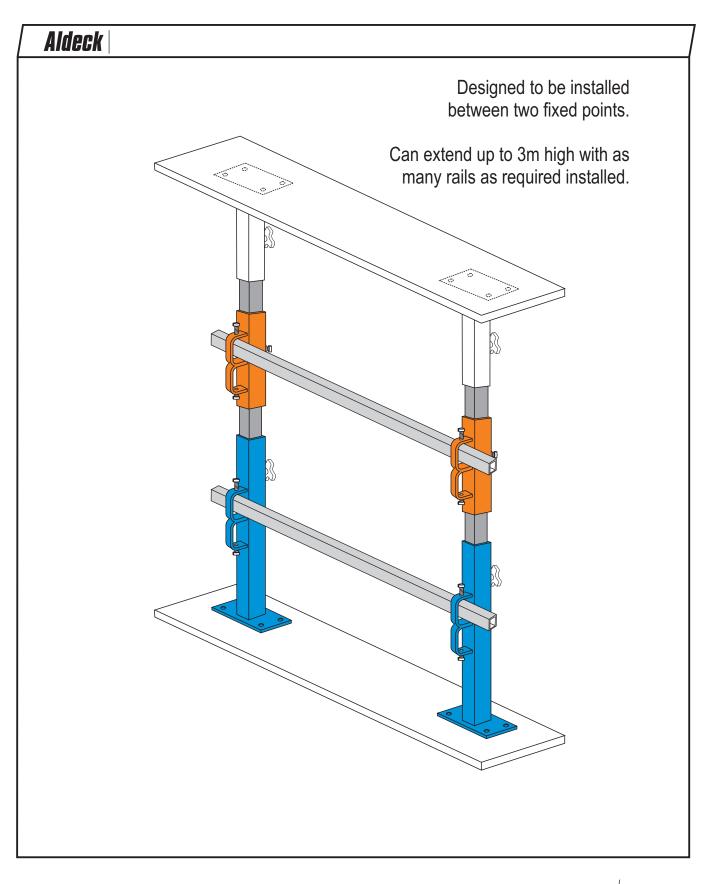

## **Telescopic Handrail System (Alternate Set Up)**

- The post is then attached to the spigot and moved up during the course of the concrete slab being poured.
- Once the slab is poured the handrail base can be fixed to it, allowing the handrail to be employed anywhere up to 2.4m high.
- This installation method saves labour by only requiring one handrail system for the duration of a project.

# **Telescopic Handrail System (Alternate Set Up)**

Australian Patent No. 2017101261