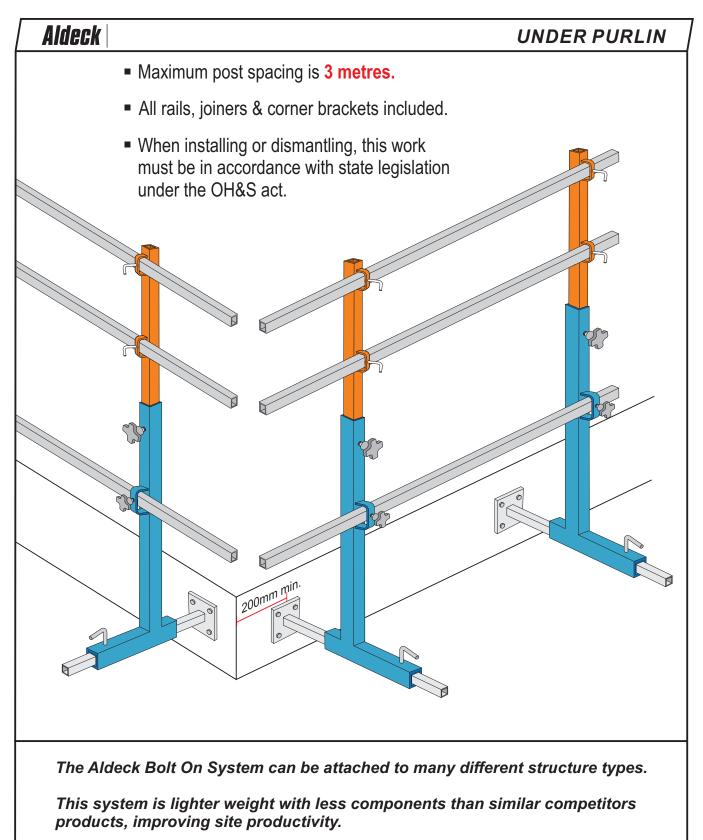

*Perimeter Handrail**





## **Gable End Application**





#### **Clamp on Bracket**





#### **Bolt on Bracket**





# Purlin Handrail (Under Slung)





## **Purlin Handrail (Gable End)**



*Lighter weight with less components than similar competitors products, improving site productivity.* 



## J Bar / PFC Handrail



*Lighter weight with less components than similar competitors products, improving site productivity.* 



# J Bar / PFC Handrail (Alternate)



The Aldeck Alternate Beam Connecting System

*Lighter weight with less components than similar competitors products, improving site productivity.* 



# I Beam Handrail





# Purlin Handrail (Under Slung Offset)





## **Timber Beam Handrail (Offset)**





#### **Timber Beam Handrail**





# Horizontal Bolt On Handrail





## Side Mount Horizontal Bolt On System





# **Blue Steel Bolt On Handrail**





### **Roof Mounted Handrail System**





## **Roof Mounted Handrail System**





# **Balcony Handrail System**





# **Sheet Pile System**