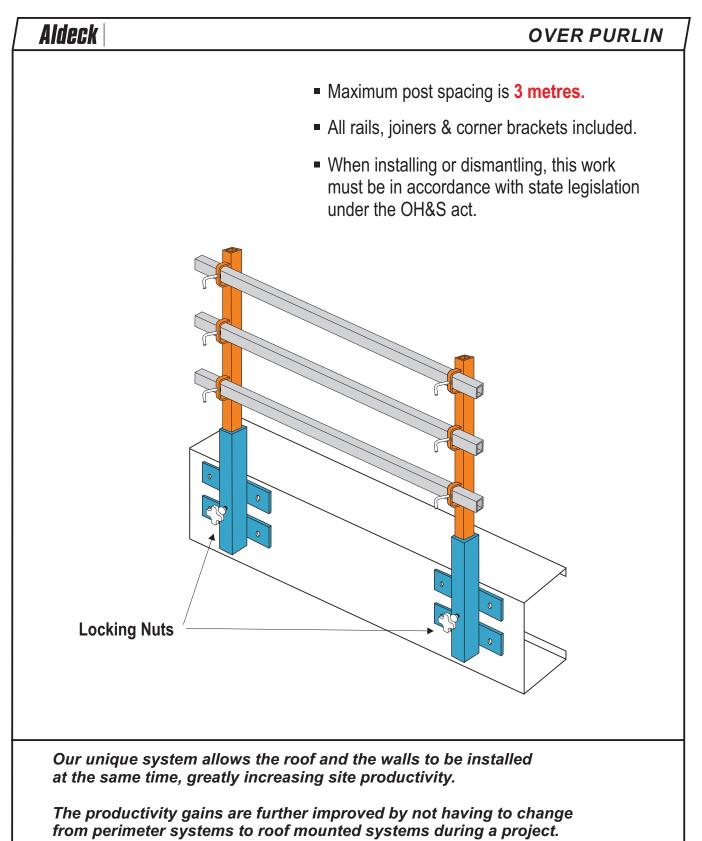

On) + Gable End   | 25   |
| Balcony Handrail System                               | 26   |
| Universal Bracket                                     | 27   |





Australian Patent No. 2017101261



## **Telescopic Handrail System (Alternate Set Up)**



- The post is then attached to the spigot and moved up during the course of the concrete slab being poured.
- Once the slab is poured the handrail base can be fixed to it, allowing the handrail to be employed anywhere up to 2.4m high.
- This installation method saves labour by only requiring one handrail system for the duration of a project.



# **Telescopic Handrail System (Alternate Set Up)**











Australian Patent No. 2017101261







#### **Bumper Stop System**





#### **Perimeter Handrail**





## **Gable End Application**





#### **Clamp on Bracket**





#### **Bolt on Bracket**





# Purlin Handrail (Under Slung)





## **Purlin Handrail (Gable End)**



*Lighter weight with less components than similar competitors products, improving site productivity.* 



## J Bar / PFC Handrail



*Lighter weight with less components than similar competitors products, improving site productivity.* 



# J Bar / PFC Handrail (Alternate)



The Aldeck Alternate Beam Connecting System

*Lighter weight with less components than similar competitors products, improving site productivity.* 



# I Beam Handrail





# Purlin Handrail (Under Slung Offset)





## **Timber Beam Handrail (Offset)**





#### **Timber Beam Handrail**





# Horizontal Bolt On Handrail





## Side Mount Horizontal Bolt On System





# **Blue